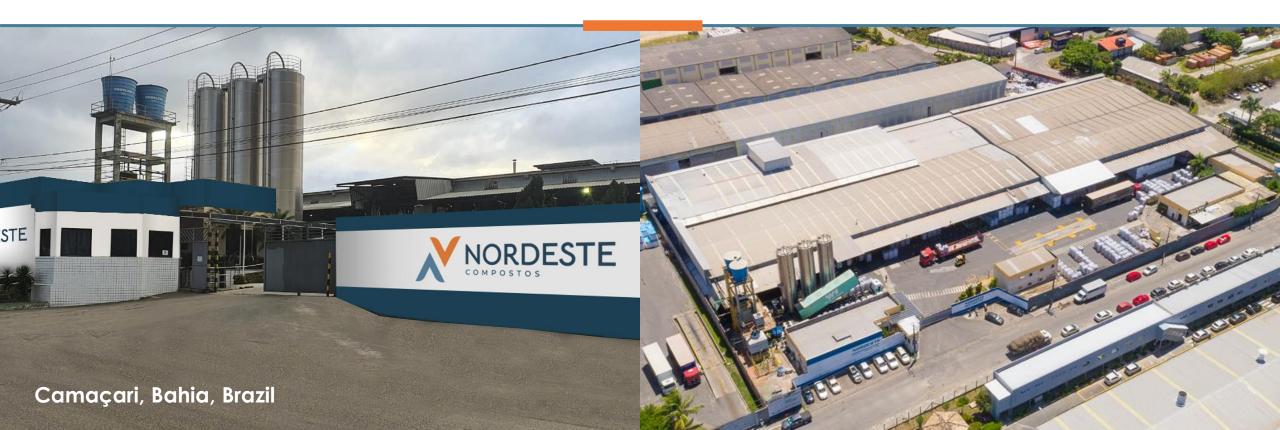

#### **BAHIA PLASTIC PLANT**

FORTLEV Douse Stol

LITT

**3** 

**TOTAL AREA:** 135.000 m<sup>2</sup>

1 191 市局市政市

The K

FORTLEV

0 0000000000000000000000

LOCATION:

Camaçari

LOCATION: Itatiba

**PRODUCTION:** Corrugated Conduits and Water Tanks.

#### **BAHIA COMPOUND PLANT**

**PRODUCTION:** Masterbatch compound.