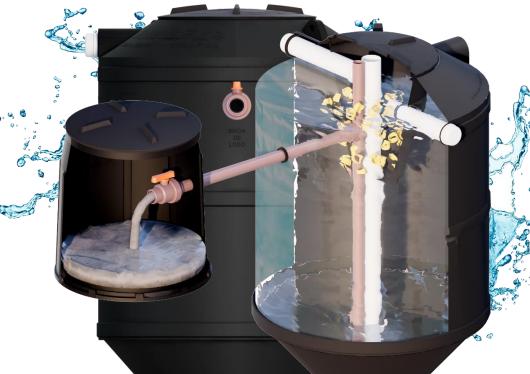

#### BIODIGESTER

**Greater economy:** no septic tank truck required.

Good for **domestic** sewage treatment.

No soil contamination.

High efficiency proven.

**Compact product:** small area for installation.

Suitable for a residence of up to five people.

Exclusive chlorinator that removes microorganisms of disease-causing

Daily treatment capabilities 700 and 1,500 liters.