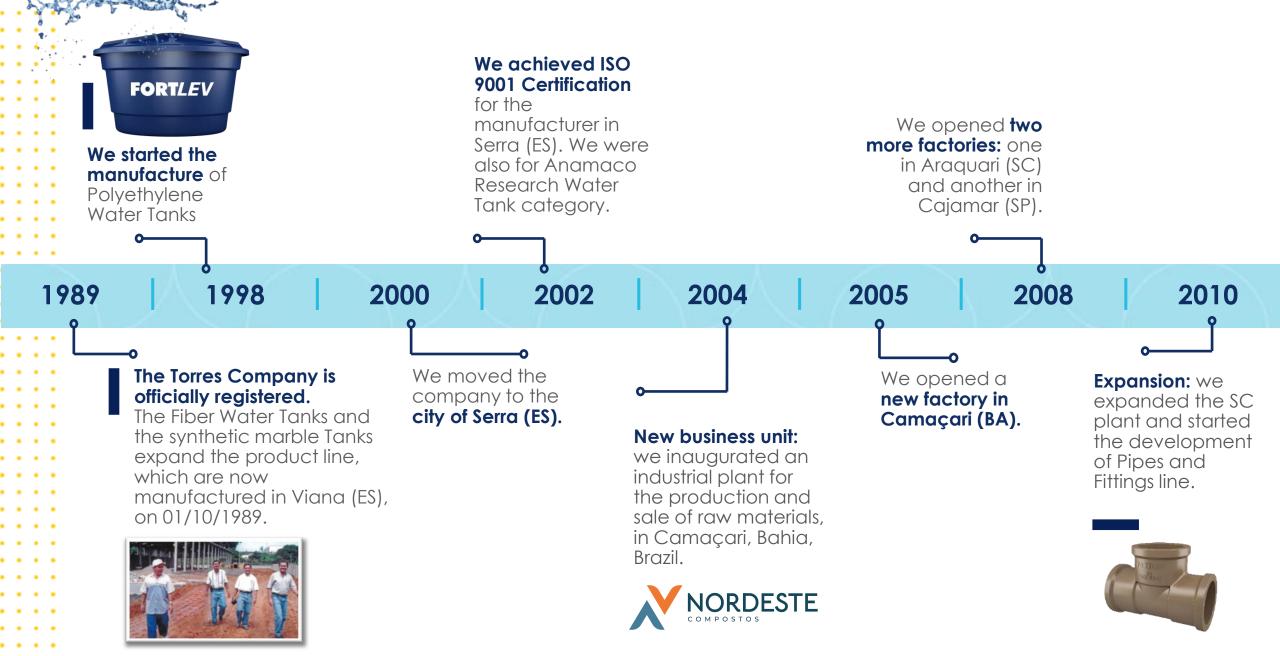

## **WATER TANKS** LINE

#### POLYETHYLENE WATER TANK

It is much more **economical in your work**, without giving up security.

Smooth internal surface for **easy cleaning**.

Resistant: produced **seamlessly** with **100% virgin raw material**.

#### Capabilities for all needs

100, 150, 250, 310, 500, 750, 1.000, 1.500, 2.000, 3.000, 5.000, 7.500, 10.000 and 15.000 liters.

FORTLEV

FORTLEV

**FORTLEV** 

FORTLEV

FORTLEV

8