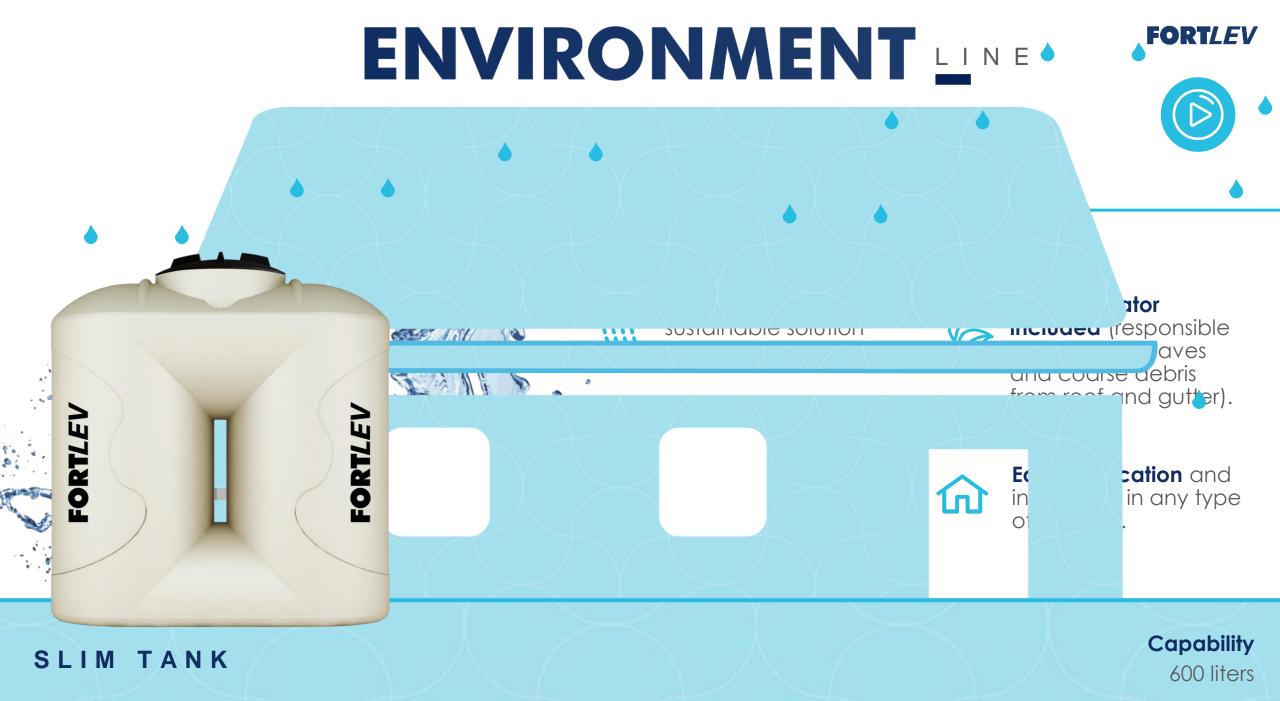

#### DRYING BED

Store sludge from the domestic wastewater treatment process of the Biodigester and Septic Tank.

More practical: no masonry work necessary

**Easy installation:** It is a product that only has the body and the cover, making installation way much easier.

Product compatible with: Biodigester and Septic Tank MAX700 and 1,500 liters/day.