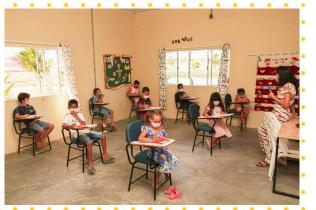

#### COMPLEMENTARY EDUCATION

Activities carried out in a complementary way to the school, ranging from music workshops to reinforcement in literacy subjects.

Attendance at 2023: 7,042 Students