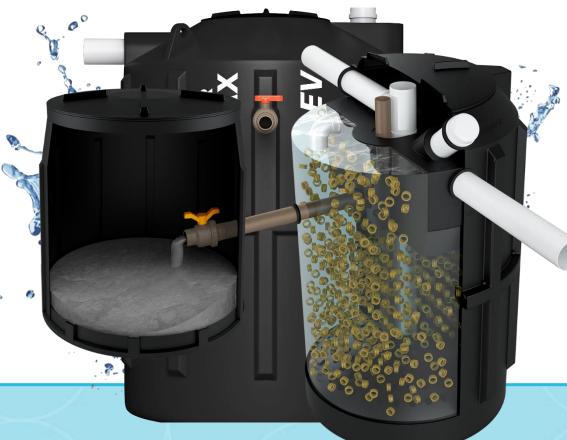

#### BIODIGESTER

**Greater economy:** no septic tank truck required.

Good for **domestic** sewage treatment.

No soil contamination.

High efficiency proven.

**Compact product:** small area for installation.

Suitable for a residence of up to five people.

Exclusive chlorinator that removes microorganisms of disease-causing

Daily treatment capabilities 700 and 1,500 liters.